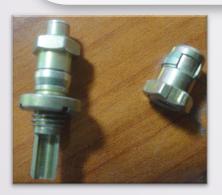

## APPLICATION – ELECTRIC CONNECTOR ASSEMBLY

Male Fool-Proof Device and Female Polarizer

- Cost benefit of 15% after migrating to MIM.
- Both parts are fabricated to net shape
- All dimensions achieved in the As-MIM condition; this includes the threads, which are formed through auto unwinding in the tooling

#### **PRODUCT DESCRIPTION**

- Material :- MIM 4340 (Low-Alloy Steel)
- Weight :- 7 grams
- Segment :- Consumer
- Annual Requirement :- 150K
- Components were earlier manufactured through Machining process
- Half end rib section & repeatability
- High machining Cost
- Difficult to produce components in high volumes