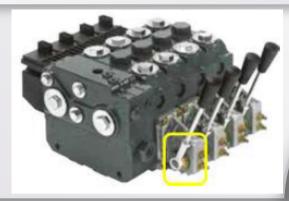

## CASE STUDY - HYDRAULIC PROPORTION VALVES

# APPLICATION – HYDRAULIC PROPORTION VALVES

- Integrated parts without joining operations
- Compact parts with reduction in weight

#### **PRODUCT DESCRIPTION**

- Material :- SS 17-4PH and MIM 4605 (medium carbon steel) with heat treatment
- Weight :- 26gm to 32gm
- Segment :- Automotive
- Annual Requirement :- 360K
- Multiple manufacturing operations
- Joining operations for assembly