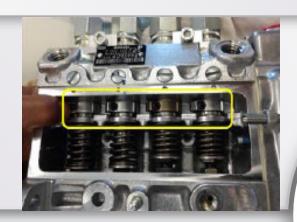

#### CASE STUDY - FUEL PUMP ACTUATION

- Entire profile manufactured through MIM.
- Large batch production with auto rewinding mechanism for thread in tool.

- Material :- MIM 4605 (Medium Carbon Steel)
- Weight :- 9gm
- Segment :- Automotive
- Annual Requirement :- 3600K

- 6 separate machining operations for every part.
- Problem faced in repeatability and burr formation.
- High machining cost.

**SOLUTION** 