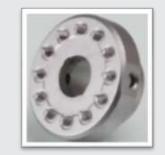

## Application of MIM parts in Power Tools at INDO-MIM

Part Name : Armature

Part Name : Adjustment Knob

Part Name : Yoke Guide

Part Name : Centre Ring

Part Name : Lock Out Bar

Part Name : Front Plate Support