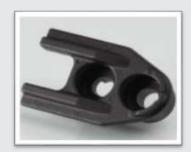

## Application of MIM parts in Power Tools at INDO-MIM

Part Name : Armature

Part Name : Adjustment Knob

Part Name : Yoke Guide

Part Name : Centre Ring

Part Name : Lock Out Bar

Part Name : Front Plate Support