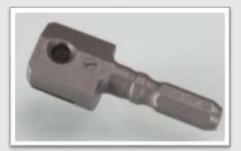

#### **APPLICATION – POWER TOOL**

Parts with non-uniform wall thickness produced with MIM

- Lead time reduced by almost 50% resulting in smoother supply chain
- Material wastage reduced by 30% when compared with bar stock machining

#### **PRODUCT DESCRIPTION**

- Material :- MIM 4605 (Hardened & Tempered steel)
- Weight :- 23 grams
- Segment :- Consumer
- Annual Requirement :- 70K
- Producing the parts in conventional methods results in more material wastage
- The part has to be loaded in different orientations to machine which requires more lead time