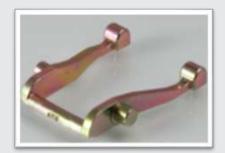

#### **APPLICATION – POWER TOOL**

Parts with non-uniform wall thickness produced with MIM

- Lead time reduced by almost 50% resulting in smoother supply chain
- Material wastage reduced by 30% when compared with bar stock machining

#### **PRODUCT DESCRIPTION**

- Material :- MIM 4605 (Hardened & Tempered steel)
- Weight :- 23 grams
- Segment :- Consumer
- Annual Requirement :- 70K
- Producing the parts in conventional methods results in more material wastage
- The part has to be loaded in different orientations to machine which requires more lead time