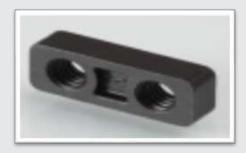

#### **APPLICATION – POWER TOOL**

Parts with non-uniform wall thickness produced with MIM

- Lead time reduced by almost 50% resulting in smoother supply chain
- Material wastage reduced by 30% when compared with bar stock machining

#### **PRODUCT DESCRIPTION**

- Material :- MIM 4605 (Hardened & Tempered steel)
- Weight :- 23 grams
- Segment :- Consumer
- Annual Requirement :- 70K
- Producing the parts in conventional methods results in more material wastage
- The part has to be loaded in different orientations to machine which requires more lead time