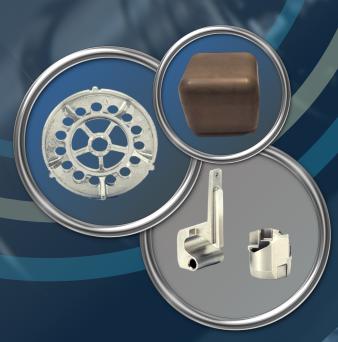

# SOFT MACHINING

Manufacturing of prototypes through machining of **injection molded cube in soft condition** to form the desired shape and densify through sintering.

#### **Guidelines for Ideal Components:**

- Weight Range 1 gram to 30 grams
- Size 60 x 60 x 60 mm
- Material All material available