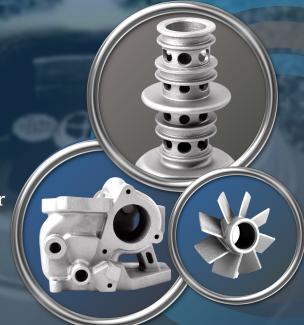

## BINDER JET 3D PRINTING

An additive manufacturing process in which a liquid bonding agent is selectively deposited on metal powder to form intricate shapes.

#### **Guidelines for Ideal Components:**

- Weight Range 30 grams to 1 Kilogram
- Size 150 x 150 x 150 mm
- Material 17-4 PH (SUS 630) and SS 316 (SUS 316)

ANNUAL 100K \$ 120 prortotypes MONTHLY
10K \$
10 prototypes